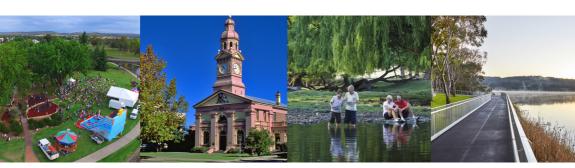

# Key highlights of Inverell:

- Population 12.057 residents
- Famous for being the Sapphire City, home to many precious gems
- Known for its heritage listed buildings dating from 1841
- Lake Inverell Reserve, a peaceful aquatic sanctuary close to town and is popular for bird watching, kayaking, canoeing, and fishing.

### Things to do:

There's so much to do in Inverell. Discover the cultural treasures at the Art Gallery, enjoy a range of sporting clubs, restaurants, cafes, outdoor adventures, public swimming pool and cinema. Try Sapphire fossicking, visit the National Transportation Museum, for classic and vintage cars, and relax at Lake Inverell Reserve for picnics and fishing, or bushwalking in Kwiambal National Park.